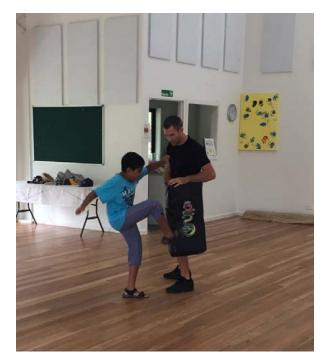

## Tinkering

Tinkering started for 2017 with the clouds parting.... and the curtains of rain lifting so that a tremendous fusion of child, family and staff energy- planning pods, designing experiences and wandering and wondering could unfold. You will see from the images shared here in the newsletter as well as on the community FB page that children in both Primary and Preschool had a rich play work session today. Our tour started in the Pre-school