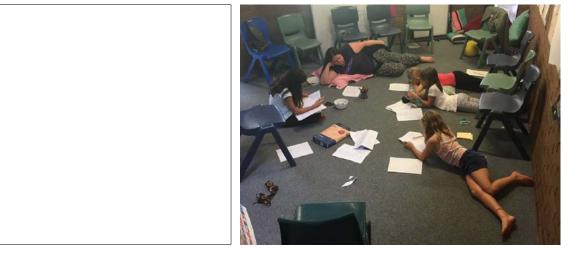

## Tinkering

Tinkering started for 2017 with the clouds parting.... and the curtains of rain lifting so that a tremendous fusion of child, family and staff energy- planning pods, designing experiences and wandering and wondering could unfold. You will see from the images shared here in the newsletter as well as on the community FB page that children in both Primary and Preschool had a rich play work session today. Our tour started in the Pre-school

\* At the stick weaving pod with every type of weaving conceivable ... ending with amongst other things, tribal sticks of power!

\* Sketching, tracing and mazing kept focus in images of great detail

\* Writing was mesmerisingly quiet and inspired at the writers workshop