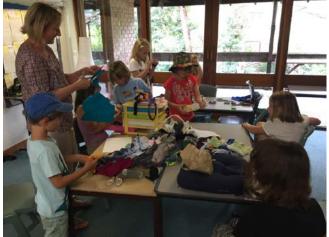

\* Cutting, stitching, sewing by hand, by machine, together and with support ... see our creations

\* Ropes and Pulleys found a huge band of children lifting, organising , building and discussing as they went... figuring optimal ways to do