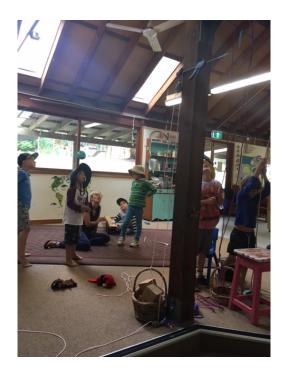

\* Cutting, stitching, sewing by hand, by machine, together and with support ... see our creations

\* Ropes and Pulleys found a huge band of children lifting, organising , building and discussing as they went... figuring optimal ways to do