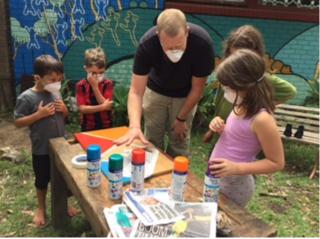

\* Masking tape was the first stage of prep for spray painting kitchen doors... and then the spraying with goggles and masks in place began

\* Hair was braided and beaded and meditated upon ... patience on many fronts