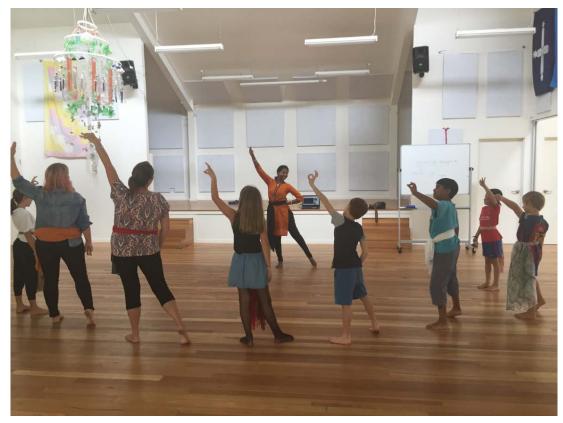

\* Indian classical dance moves, complete with bindis and henna designs spreading their energy through the school...a calm descended

And so tinkering for today wound up as the rain once again turned on. Thank you said the ball players, the rope jumpers, the sports gang for whom the almost surreal parting of the clouds for tinkering allowed their pursuits ...pouring before and bucketing thereafter .... thank you weather magic! Thank you to all the children, families and staff who immersed themselves in the experiences today. How wonderful to see the energy of tinkering reborn into 2017.