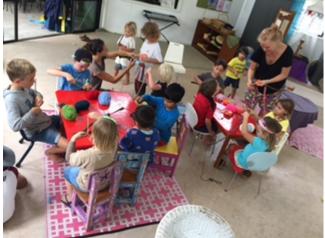

## Tinkering

Tinkering started for 2017 with the clouds parting.... and the curtains of rain lifting so that a tremendous fusion of child, family and staff energy- planning pods, designing experiences and wandering and wondering could unfold. You will see from the images shared here in the newsletter as well as on the community FB page that children in both Primary and Preschool had a rich play work session today. Our tour started in the Pre-school

\* Masking tape was the first stage of prep for spray painting kitchen doors... and then the spraying with goggles and masks in place began

\* Hair was braided and beaded and meditated upon ... patience on many fronts