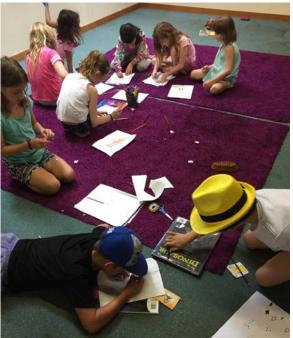

## Tinkering

Tinkering started for 2017 with the clouds parting.... and the curtains of rain lifting so that a tremendous fusion of child, family and staff energy- planning pods, designing experiences and wandering and wondering could unfold. You will see from the images shared here in the newsletter as well as on the community FB page that children in both Primary and Preschool had a rich play work session today. Our tour started in the Pre-school

\* At the stick weaving pod with every type of weaving conceivable ... ending with amongst other things, tribal sticks of power!

\* Sketching, tracing and mazing kept focus in images of great detail

\* Writing was mesmerisingly quiet and inspired at the writers workshop