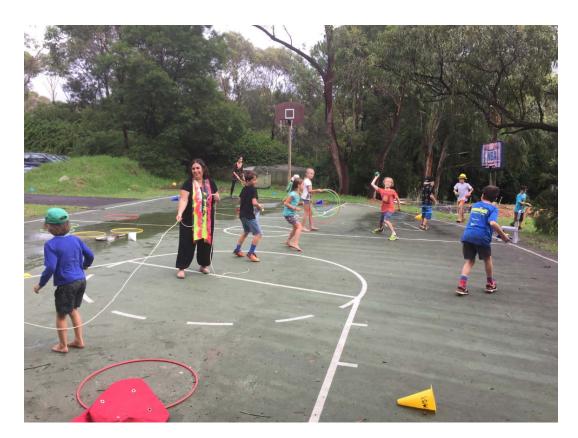

\* Indian classical dance moves, complete with bindis and henna designs spreading their energy through the school...a calm descended

And so tinkering for today wound up as the rain once again turned on. Thank you said the ball players, the rope jumpers, the sports gang for whom the almost surreal parting of the clouds for tinkering allowed their pursuits ...pouring before and bucketing thereafter .... thank you weather magic! Thank you to all the children, families and staff who immersed themselves in the experiences today. How wonderful to see the energy of tinkering reborn into 2017.