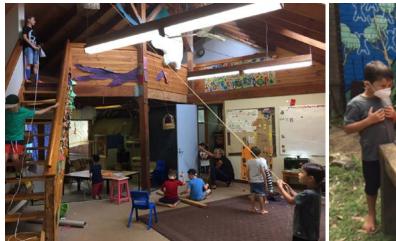

## Tinkering

Tinkering started for 2017 with the clouds parting.... and the curtains of rain lifting so that a tremendous fusion of child, family and staff energy- planning pods, designing experiences and wandering and wondering could unfold. You will see from the images shared here in the newsletter as well as on the community FB page that children in both Primary and Preschool had a rich play work session today. Our tour started in the Pre-school

\* At the stick weaving pod with every type of weaving conceivable ... ending with amongst other things, tribal sticks of power!

\* Sketching, tracing and mazing kept focus in images of great detail

\* Writing was mesmerisingly quiet and inspired at the writers workshop